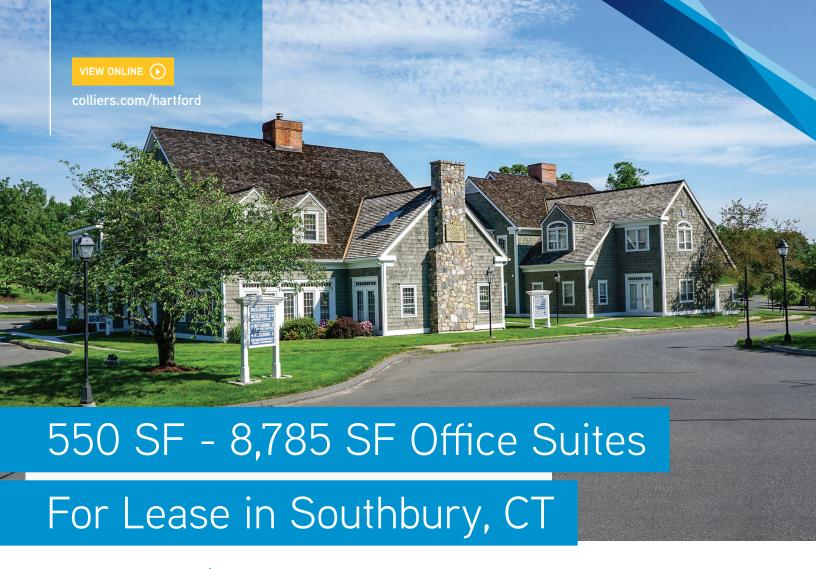

## 900 Main Street South | Southbury, CT 06488

Colliers is pleased to present immaculate office space at a very affordable rate. 900 Main Street South provides multiple options of sizes/space in seven different suites with immediate and unbeatable highway access to I-84 and close proximity to food/entertainment options. Owners are responsive and always available to meet tenant needs. This is a must see! Call to schedule a showing.

#### **FEATURES**

Suites available:

Suite 1 – 1,475 SF Suite 2 – 1,681 SF Suite 3 – 2,600 SF Suite 4 – 3,029 SF

(Suites 1-4 may be combined for a total of 8,785 SF)

Suite 5 - 2,000 SF

Suite 6 - 550 SF

Suite 7 - 1.222 SF