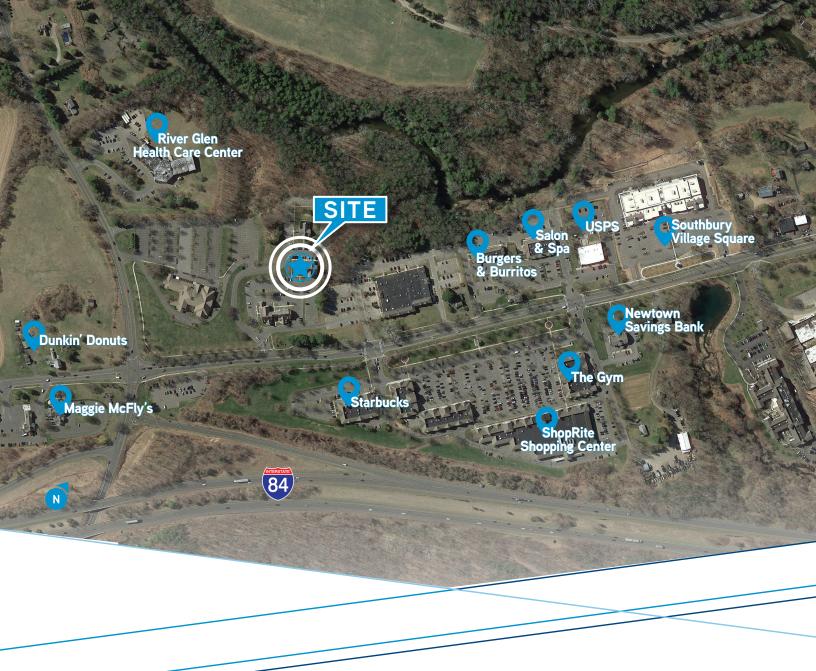

## 900 Main Street South | Southbury, CT 06488

Colliers is pleased to present immaculate office space at a very affordable rate. 900 Main Street South provides multiple options of sizes/space in seven different suites with immediate and unbeatable highway access to I-84 and close proximity to food/entertainment options. Owners are responsive and always available to meet tenant needs. This is a must see! Call to schedule a showing.

- Abundant parking
- 14.84 acre site
- 3 buildings were built from 1986 to 1988
- B-3B Zoning