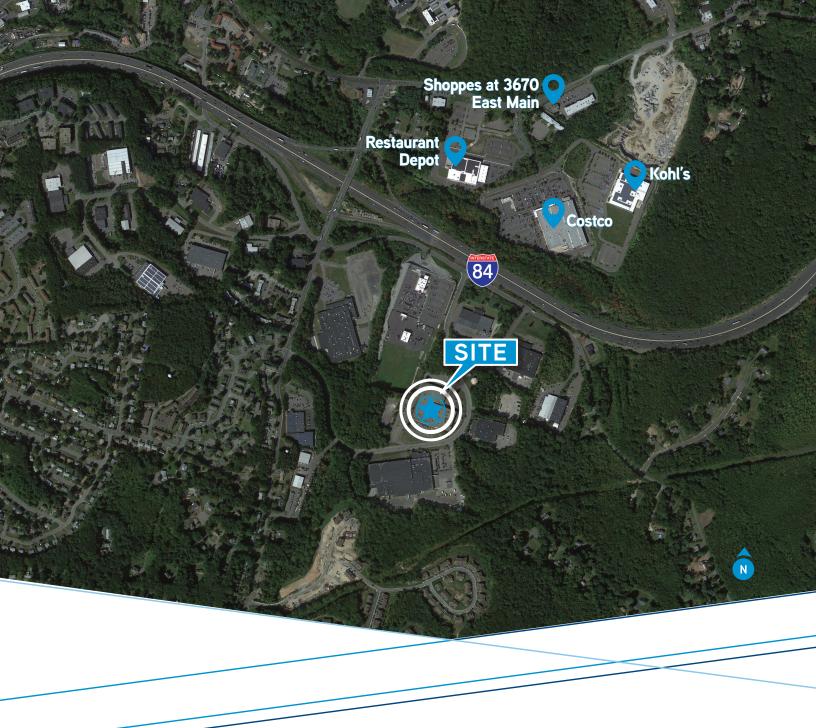

#### 84 Progress Lane | Waterbury, CT 06705

Arguably, one of Waterbury's finest mixed use industrial and office facilities located prominently at the peak of Progress Lane, situated at the 4 way interchange at Exit 25A off I-84. Owned and managed by Cornerstone Realty since 1997.

#### **FEATURES**

- ±144,157 SF with ±15,000 SF available for lease
- Will subdivide to ±6,000 SF
- Located within close proximity to many local amenities, banks, shopping and restaurants
- IP Zoning
- Situated at the 4 way interchange at Exit 25A off I-84
- Owned and managed by Cornerstone Realty since 1997
- 15.36 acres site
- 350 parking spaces