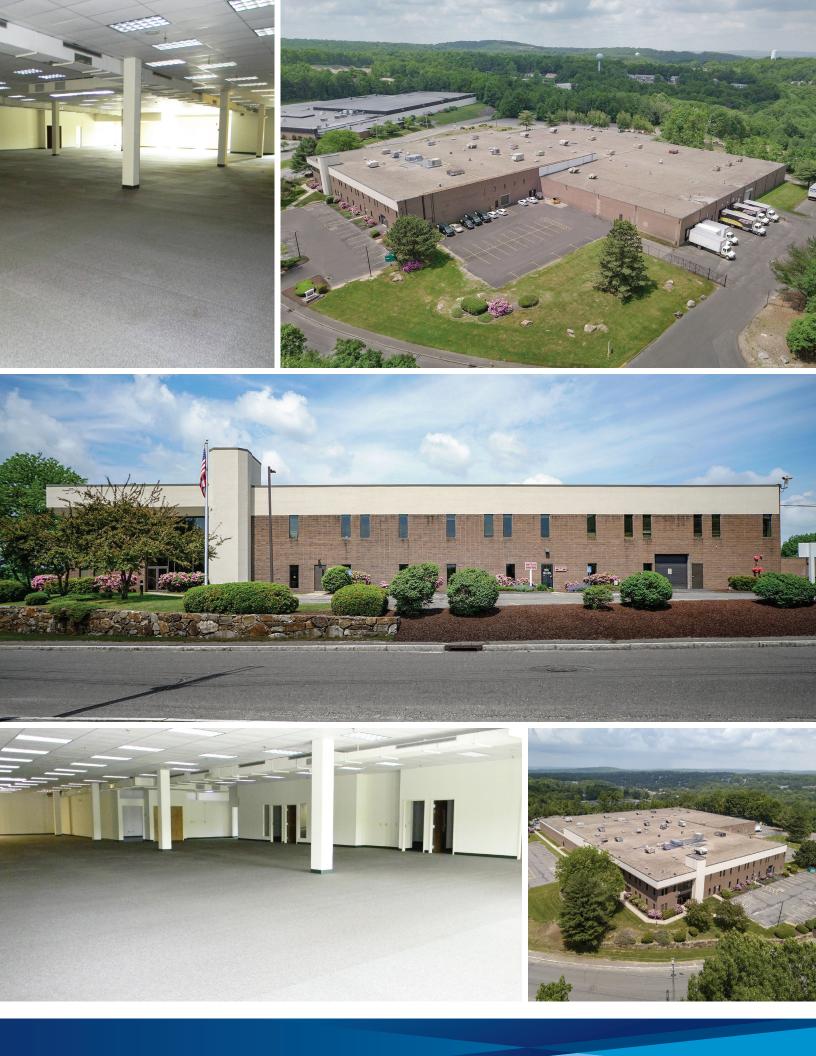

#### 84 Progress Lane | Waterbury, CT 06705

Arguably, one of Waterbury's finest mixed use industrial and office facilities located prominently at the peak of Progress Lane, situated at the 4 way interchange at Exit 25A off I-84. Owned and managed by Cornerstone Realty since 1997.

#### **FEATURES**

- ±144,157 SF with ±15,000 SF available for lease
- Will subdivide to ±6,000 SF
- Located within close proximity to many local amenities, banks, shopping and restaurants
- IP Zoning
- Situated at the 4 way interchange at Exit 25A off I-84
- Owned and managed by Cornerstone Realty since 1997
- 15.36 acres site
- 350 parking spaces