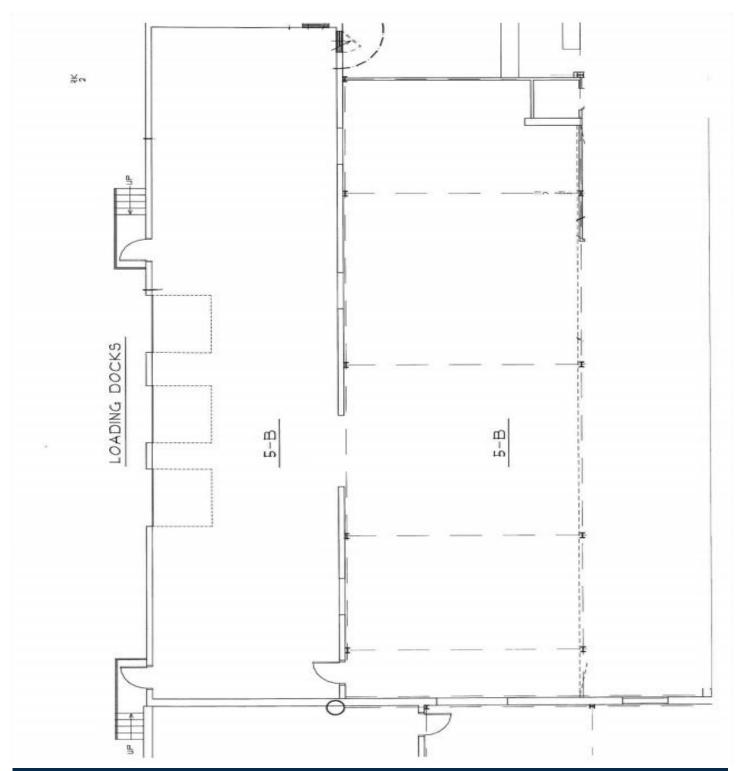

### 237 East Aurora Street Waterbury, CT

Unit 5B - 5,338 S/F Warehouse with 3 Loading Docks Outside storage possible 200 Amps, 480 V 12' Ceilings

Lease: \$4.95 PSF NNN

Enterprise zone benefits
Prime location at the crossroads of I-84 and Route 8
Good Power - Wet sprinkler system - Gas fire hanging unit

# PROPERTY DATA FORM

PROPERTY ADDRESS 237 East Aurora Street

CITY, STATE Waterbury, CT

|                                              | MECHANICAL EQUIP                                                                 |                                                                                                                                                                                       |
|----------------------------------------------|----------------------------------------------------------------------------------|---------------------------------------------------------------------------------------------------------------------------------------------------------------------------------------|
| 79,500                                       | Air conditioning                                                                 | Possible                                                                                                                                                                              |
| 1                                            | Sprinkler                                                                        | Yes                                                                                                                                                                                   |
| 5,338 s/f warehouse space<br>3 loading docks | Total acres                                                                      | 10.8                                                                                                                                                                                  |
| Block                                        | Rail spur                                                                        | Yes                                                                                                                                                                                   |
| 12'                                          | Zoning                                                                           | IG                                                                                                                                                                                    |
|                                              | Parking                                                                          | Ample                                                                                                                                                                                 |
|                                              | State Route                                                                      | Route 8/ .1 mile to on ramp                                                                                                                                                           |
| City                                         |                                                                                  |                                                                                                                                                                                       |
| City                                         | TERMS                                                                            |                                                                                                                                                                                       |
| Yes                                          | Lease rate                                                                       | \$4.95 PSF NNN                                                                                                                                                                        |
| 200 amps                                     |                                                                                  |                                                                                                                                                                                       |
|                                              | 79,500  1  5,338 s/f warehouse space 3 loading docks Block  12'  City  City  Yes | MECHANICAL EQUIP  79,500 Air conditioning  1 Sprinkler  5,338 s/f warehouse space 3 loading docks  Block Rail spur  12' Zoning Parking State Route  City  City  TERMS Yes  Lease rate |

## Unit 5 - B

**CONTACT: ED GODIN, SIOR** 

E-mail: Egodinpb@gmail.com www.GodinPropertyBrokers.com Phone: 203-577-2277 Fax: 203-577-2100