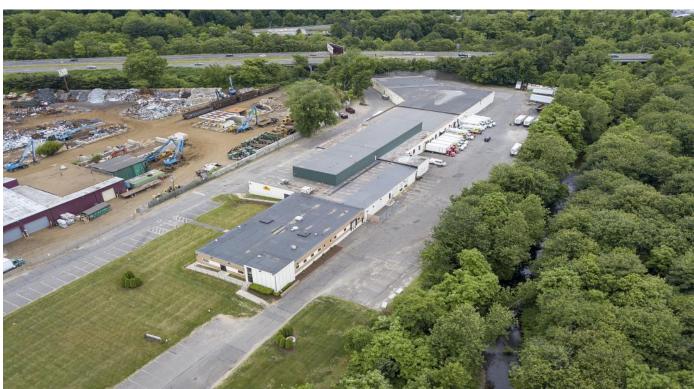

### 237 East Aurora Street Waterbury, CT

Unit 5B - 5,338 S/F Warehouse with 3 Loading Docks Outside storage possible 200 Amps, 480 V 12' Ceilings

Lease: \$4.95 PSF NNN

Enterprise zone benefits
Prime location at the crossroads of I-84 and Route 8
Good Power - Wet sprinkler system - Gas fire hanging unit

# PROPERTY DATA FORM

PROPERTY ADDRESS 237 East Aurora Street

CITY, STATE Waterbury, CT

|                                              | MECHANICAL EQUIP                                                                 |                                                                                                                                                                                       |
|----------------------------------------------|----------------------------------------------------------------------------------|---------------------------------------------------------------------------------------------------------------------------------------------------------------------------------------|
| 79,500                                       | Air conditioning                                                                 | Possible                                                                                                                                                                              |
| 1                                            | Sprinkler                                                                        | Yes                                                                                                                                                                                   |
| 5,338 s/f warehouse space<br>3 loading docks | Total acres                                                                      | 10.8                                                                                                                                                                                  |
| Block                                        | Rail spur                                                                        | Yes                                                                                                                                                                                   |
| 12'                                          | Zoning                                                                           | IG                                                                                                                                                                                    |
|                                              | Parking                                                                          | Ample                                                                                                                                                                                 |
|                                              | State Route                                                                      | Route 8/ .1 mile to on ramp                                                                                                                                                           |
| City                                         |                                                                                  |                                                                                                                                                                                       |
| City                                         | TERMS                                                                            |                                                                                                                                                                                       |
| Yes                                          | Lease rate                                                                       | \$4.95 PSF NNN                                                                                                                                                                        |
| 200 amps                                     |                                                                                  |                                                                                                                                                                                       |
|                                              | 79,500  1  5,338 s/f warehouse space 3 loading docks Block  12'  City  City  Yes | MECHANICAL EQUIP  79,500 Air conditioning  1 Sprinkler  5,338 s/f warehouse space 3 loading docks  Block Rail spur  12' Zoning Parking State Route  City  City  TERMS Yes  Lease rate |