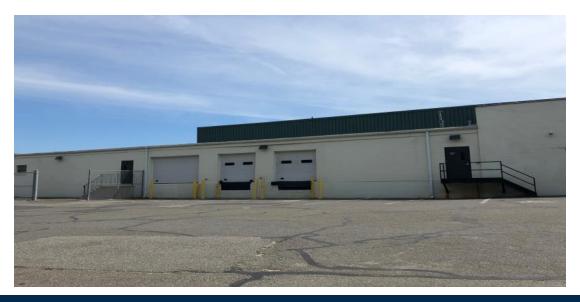

### 237 East Aurora Street Waterbury, CT

Unit 5B - 5,338 S/F Warehouse with 3 Loading Docks Outside storage possible 200 Amps, 480 V 12' Ceilings

Lease: \$4.95 PSF NNN

Enterprise zone benefits
Prime location at the crossroads of I-84 and Route 8
Good Power - Wet sprinkler system - Gas fire hanging unit

# PROPERTY DATA FORM

PROPERTY ADDRESS 237 East Aurora Street

CITY, STATE Waterbury, CT

|                                              | MECHANICAL EQUIP                                                                 |                                                                                                                                                                                       |
|----------------------------------------------|----------------------------------------------------------------------------------|---------------------------------------------------------------------------------------------------------------------------------------------------------------------------------------|
| 79,500                                       | Air conditioning                                                                 | Possible                                                                                                                                                                              |
| 1                                            | Sprinkler                                                                        | Yes                                                                                                                                                                                   |
| 5,338 s/f warehouse space<br>3 loading docks | Total acres                                                                      | 10.8                                                                                                                                                                                  |
| Block                                        | Rail spur                                                                        | Yes                                                                                                                                                                                   |
| 12'                                          | Zoning                                                                           | IG                                                                                                                                                                                    |
|                                              | Parking                                                                          | Ample                                                                                                                                                                                 |
|                                              | State Route                                                                      | Route 8/ .1 mile to on ramp                                                                                                                                                           |
| City                                         |                                                                                  |                                                                                                                                                                                       |
| City                                         | TERMS                                                                            |                                                                                                                                                                                       |
| Yes                                          | Lease rate                                                                       | \$4.95 PSF NNN                                                                                                                                                                        |
| 200 amps                                     |                                                                                  |                                                                                                                                                                                       |
|                                              | 79,500  1  5,338 s/f warehouse space 3 loading docks Block  12'  City  City  Yes | MECHANICAL EQUIP  79,500 Air conditioning  1 Sprinkler  5,338 s/f warehouse space 3 loading docks  Block Rail spur  12' Zoning Parking State Route  City  City  TERMS Yes  Lease rate |