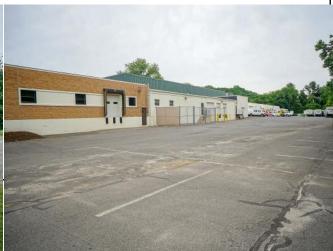

### 237 East Aurora Street Waterbury, CT

Unit 5B - 5,338 S/F Warehouse with 3 Loading Docks Outside storage possible 200 Amps, 480 V 12' Ceilings

Lease: \$4.95 PSF NNN

Enterprise zone benefits
Prime location at the crossroads of I-84 and Route 8
Good Power - Wet sprinkler system - Gas fire hanging unit

# PROPERTY DATA FORM

PROPERTY ADDRESS 237 East Aurora Street

CITY, STATE Waterbury, CT

|                                              | MECHANICAL EQUIP                                                                 |                                                                                                                                                                                       |
|----------------------------------------------|----------------------------------------------------------------------------------|---------------------------------------------------------------------------------------------------------------------------------------------------------------------------------------|
| 79,500                                       | Air conditioning                                                                 | Possible                                                                                                                                                                              |
| 1                                            | Sprinkler                                                                        | Yes                                                                                                                                                                                   |
| 5,338 s/f warehouse space<br>3 loading docks | Total acres                                                                      | 10.8                                                                                                                                                                                  |
| Block                                        | Rail spur                                                                        | Yes                                                                                                                                                                                   |
| 12'                                          | Zoning                                                                           | IG                                                                                                                                                                                    |
|                                              | Parking                                                                          | Ample                                                                                                                                                                                 |
|                                              | State Route                                                                      | Route 8/ .1 mile to on ramp                                                                                                                                                           |
| City                                         |                                                                                  |                                                                                                                                                                                       |
| City                                         | TERMS                                                                            |                                                                                                                                                                                       |
| Yes                                          | Lease rate                                                                       | \$4.95 PSF NNN                                                                                                                                                                        |
| 200 amps                                     |                                                                                  |                                                                                                                                                                                       |
|                                              | 79,500  1  5,338 s/f warehouse space 3 loading docks Block  12'  City  City  Yes | MECHANICAL EQUIP  79,500 Air conditioning  1 Sprinkler  5,338 s/f warehouse space 3 loading docks  Block Rail spur  12' Zoning Parking State Route  City  City  TERMS Yes  Lease rate |