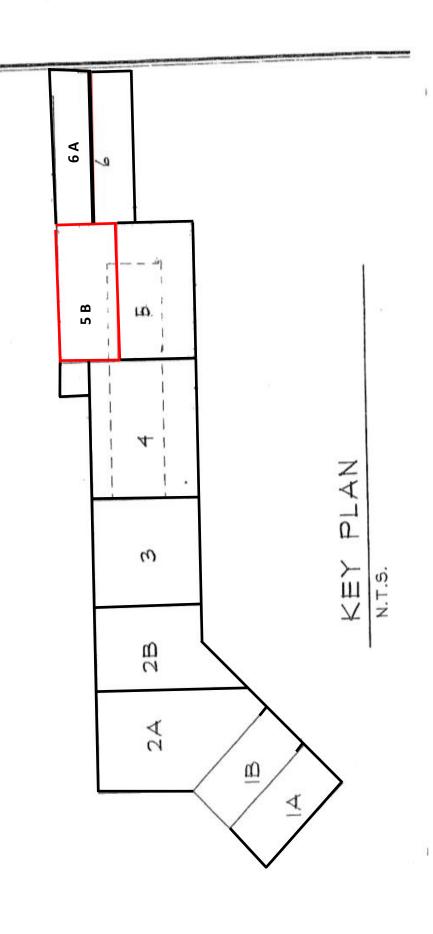

### 237 East Aurora Street Waterbury, CT

Unit 5B - 5,338 S/F Warehouse with 3 Loading Docks Outside storage possible 200 Amps, 480 V 12' Ceilings

Lease: \$4.95 PSF NNN

Enterprise zone benefits
Prime location at the crossroads of I-84 and Route 8
Good Power - Wet sprinkler system - Gas fire hanging unit

## Unit 5 - B

**CONTACT: ED GODIN, SIOR** 

E-mail: Egodinpb@gmail.com www.GodinPropertyBrokers.com Phone: 203-577-2277 Fax: 203-577-2100