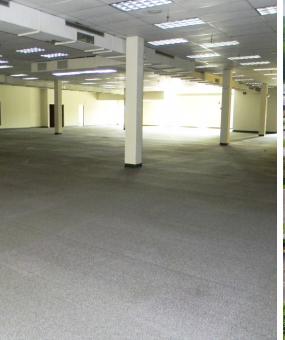

## **Features**

- ±144,157 sf with ±19,194 sf available for lease
- Will subdivide to ±6,000 sf
- Located within close proximity to many local amenities, banks, shopping and restaurants
- IP Zoning
- Situated at the 4 way interchange at Exit 25A off I-84
- Owned and managed by Cornerstone Realty since 1997
- 15.36 acres site
- 350 parking spaces; Trailer parking also available
- 3-months free rent with 5-year lease