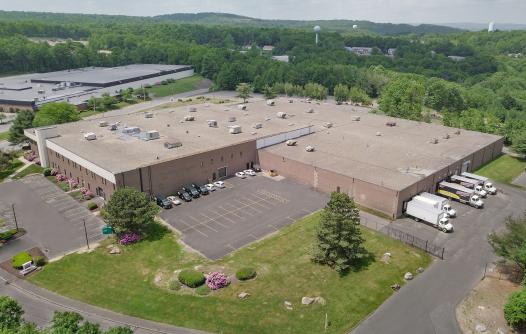

## 84 Progress Lane Waterbury, CT 06705

Premier office space for lease (6,000 - 19,194 sf)

Arguably, one of Waterbury's finest mixed use industrial and office facilities located prominently at the peak of Progress Lane, situated at the 4 way interchange at Exit 25A off I-84. Owned and managed by Cornerstone Realty since 1997.

## **Features**

- ±144,157 sf with ±19,194 sf available for lease
- Will subdivide to ±6,000 sf
- Located within close proximity to many local amenities, banks, shopping and restaurants
- IP Zoning
- Situated at the 4 way interchange at Exit 25A off I-84
- Owned and managed by Cornerstone Realty since 1997
- 15.36 acres site
- 350 parking spaces; Trailer parking also available
- 3-months free rent with 5-year lease