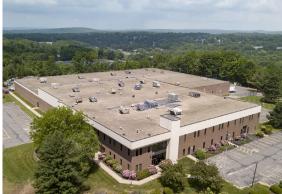

## 84 Progress Lane Waterbury, CT 06705

Premier office space for lease (6,000 - 19,194 sf)

Arguably, one of Waterbury's finest mixed use industrial and office facilities located prominently at the peak of Progress Lane, situated at the 4 way interchange at Exit 25A off I-84. Owned and managed by Cornerstone Realty since 1997.

## **Features**

- ±144,157 sf with ±19,194 sf available for lease
- Will subdivide to ±6,000 sf
- Located within close proximity to many local amenities, banks, shopping and restaurants
- IP Zoning
- Situated at the 4 way interchange at Exit 25A off I-84
- Owned and managed by Cornerstone Realty since 1997
- 15.36 acres site
- 350 parking spaces; Trailer parking also available
- 3-months free rent with 5-year lease