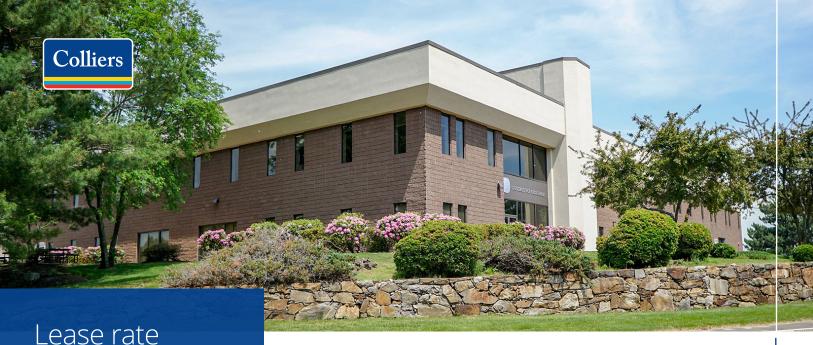

## 84 Progress Lane Waterbury, CT 06705

Premier office space for lease (6,000 - 19,194 sf)

Arguably, one of Waterbury's finest mixed use industrial and office facilities located prominently at the peak of Progress Lane, situated at the 4 way interchange at Exit 25A off I-84. Owned and managed by Cornerstone Realty since 1997.

## **Features**

- ±144,157 sf with ±19,194 sf available for lease
- Will subdivide to ±6,000 sf
- Located within close proximity to many local amenities, banks, shopping and restaurants
- IP Zoning
- Situated at the 4 way interchange at Exit 25A off I-84
- Owned and managed by Cornerstone Realty since 1997
- 15.36 acres site
- 350 parking spaces; Trailer parking also available
- 3-months free rent with 5-year lease