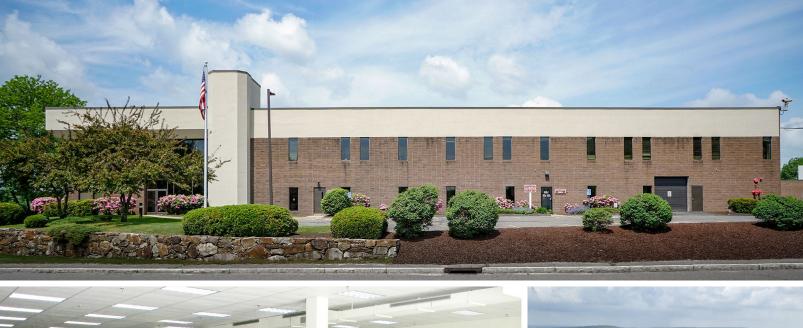

## 84 Progress Lane Waterbury, CT 06705

Premier office space for lease (6,000 - 19,194 sf)

Arguably, one of Waterbury's finest mixed use industrial and office facilities located prominently at the peak of Progress Lane, situated at the 4 way interchange at Exit 25A off I-84. Owned and managed by Cornerstone Realty since 1997.

## **Features**

- ±144,157 sf with ±19,194 sf available for lease
- Will subdivide to ±6,000 sf
- Located within close proximity to many local amenities, banks, shopping and restaurants
- IP Zoning
- Situated at the 4 way interchange at Exit 25A off I-84
- Owned and managed by Cornerstone Realty since 1997
- 15.36 acres site
- 350 parking spaces; Trailer parking also available
- 3-months free rent with 5-year lease