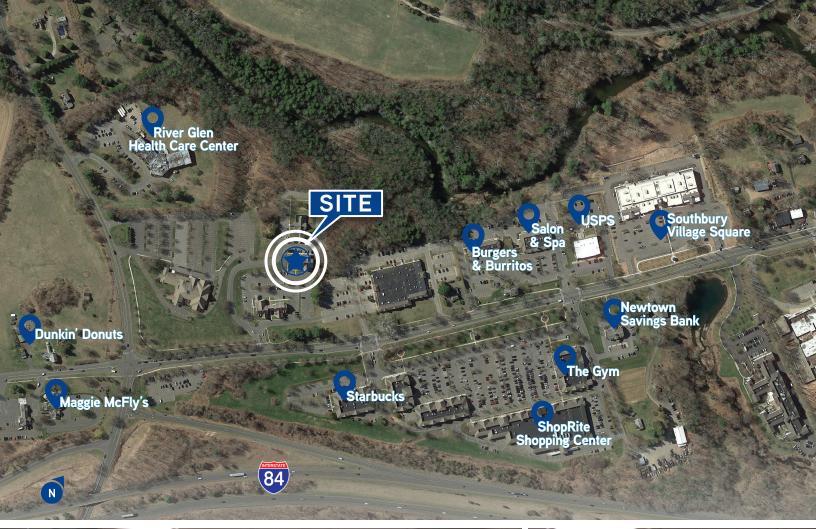

## 1,681 sf - 7,310 sf office suites for lease in Southbury, Connecticut

Colliers is pleased to present immaculate office space at a very affordable rate. 900 Main Street South provides multiple options of sizes/space in three different suites with immediate and unbeatable highway access to I-84 and close proximity to food/entertainment options. Owners are responsive and always available to meet tenant needs. This is a must see! Call to schedule a showing.