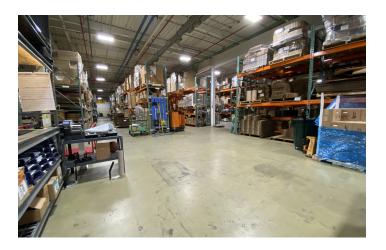

#### PROPERTY DESCRIPTION

Sentry Commercial is pleased to present 29,966 SF of premier industrial and office space at 562 Captain Neville Drive, Waterbury CT. This space provides high visibility and a flexible layout for a variety of uses including manufacturing, warehousing, light distribution, and many more. Additionally, this facility is conveniently located less than 1/4 mile off of I-84 E/W and is a prime location for your business.

#### PROPERTY HIGHLIGHTS

- Flexible with multiple uses in the IP zone
- Less than 1/4 mile from I-84 East & West
- Ample power distribution
- · Bright space with new LED lighting

# \$6.50 NNN

| BUILDING SPECIFICATIONS |                                         |
|-------------------------|-----------------------------------------|
| Building Size           | 84,000 SF                               |
| Available Space         | 29,966 SF                               |
| Warehouse               | 26,966 SF                               |
| Office                  | 3,000 SF                                |
| Ceiling Height          | 13'9" to beam; 16'4" to joist           |
| Docks                   | 1 @ 10' x 8'5"                          |
|                         | An additional loading dock can be added |
| Drives                  | 1 @ 14′5″ x 12′ back load               |
|                         | 1 @ 14′5″ x 16′ side load               |
| Column Spacing          | 30' x 40'                               |
| Year Built              | 1967                                    |
| Year Last Renovated     | 1971                                    |
|                         |                                         |