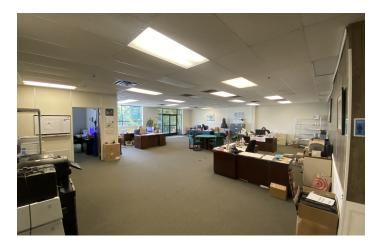

#### PROPERTY DESCRIPTION

Sentry Commercial is pleased to present 29,966 SF of premier industrial and office space at 562 Captain Neville Drive, Waterbury CT. This space provides high visibility and a flexible layout for a variety of uses including manufacturing, warehousing, light distribution, and many more. Additionally, this facility is conveniently located less than 1/4 mile off of I-84 E/W and is a prime location for your business.

#### PROPERTY HIGHLIGHTS

- Flexible with multiple uses in the IP zone
- Less than 1/4 mile from I-84 East & West
- Ample power distribution
- · Bright space with new LED lighting

# \$6.50 NNN

| BUILDING SPECIFICATIONS |                                         |
|-------------------------|-----------------------------------------|
| Building Size           | 84,000 SF                               |
| Available Space         | 29,966 SF                               |
| Warehouse               | 26,966 SF                               |
| Office                  | 3,000 SF                                |
| Ceiling Height          | 13'9" to beam; 16'4" to joist           |
| Docks                   | 1 @ 10' x 8'5"                          |
|                         | An additional loading dock can be added |
| Drives                  | 1 @ 14′5″ x 12′ back load               |
|                         | 1 @ 14′5″ x 16′ side load               |
| Column Spacing          | 30' x 40'                               |
| Year Built              | 1967                                    |
| Year Last Renovated     | 1971                                    |
|                         |                                         |