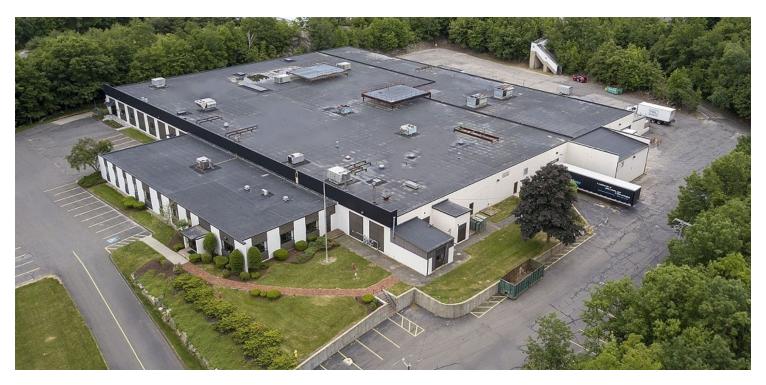

### 562 CAPTAIN NEVILLE DRIVE, WATERBURY CT

## 562 CAPTAIN NEVILLE DRIVE | WATERBURY, CT 06705

#### PROPERTY DESCRIPTION

Sentry Commercial is pleased to present 29,966 SF of premier industrial and office space at 562 Captain Neville Drive, Waterbury CT. This space provides high visibility and a flexible layout for a variety of uses including manufacturing, warehousing, light distribution, and many more. Additionally, this facility is conveniently located less than 1/4 mile off of I-84 E/W and is a prime location for your business.

#### PROPERTY HIGHLIGHTS

- Flexible with multiple uses in the IP zone
- Less than 1/4 mile from I-84 East & West
- Ample power distribution
- · Bright space with new LED lighting