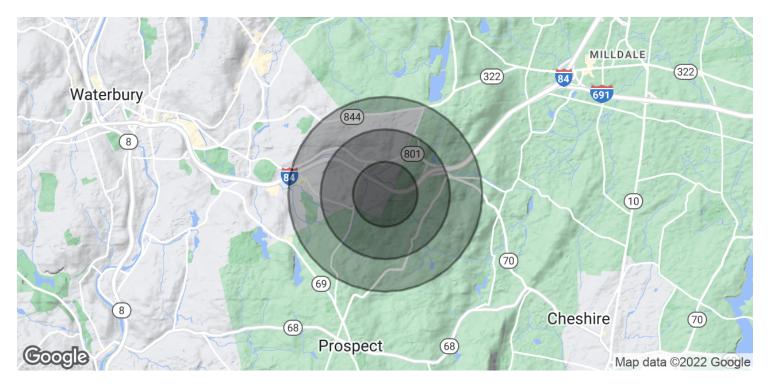

#### **OFFERING SUMMARY**

| Lease Rate:    | \$6.50 NNN |
|----------------|------------|
| Available SF:  | 29,966 SF  |
| Lot Size:      | 10.4 Acres |
| Building Size: | 84,000 SF  |

| DEMOGRAPHICS      | 0.5 MILES | 1 MILE   | 1.5 MILES |
|-------------------|-----------|----------|-----------|
| Total Households  | 3         | 2,793    | 6,367     |
| Total Population  | 9         | 6,078    | 14,100    |
| Average HH Income | \$103,676 | \$62,413 | \$70,849  |

## 562 CAPTAIN NEVILLE DRIVE | WATERBURY, CT 06705

| POPULATION           | 0.5 MILES | 1 MILE | 1.5 MILES |
|----------------------|-----------|--------|-----------|
| Total Population     | 9         | 6,078  | 14,100    |
| Average Age          | 34.5      | 38.7   | 43.4      |
| Average Age (Male)   | 34.5      | 33.0   | 39.3      |
| Average Age (Female) | 34.6      | 41.1   | 45.0      |

| HOUSEHOLDS & INCOME | 0.5 MILES     | 1 MILE    | 1.5 MILES |
|---------------------|---------------|-----------|-----------|
| Total Households    | 3             | 2,793     | 6,367     |
| # of Persons per HH | 3.0           | 2.2       | 2.2       |
| Average HH Income   | \$103,676     | \$62,413  | \$70,849  |
| Average House Value | \$117,621,533 | \$292,201 | \$227,084 |

<sup>\*</sup> Demographic data derived from 2020 ACS - US Census

CHRISTOPHER DUCLOS

860.922.6481 chrisduclos@sentrycommercial.com

STEPHANIE RUMANU, CCIM 860.810.4392 romano@sentrycommercial.com

562 CAPTAIN NEVILLE DRIVE, WATERBURY CT