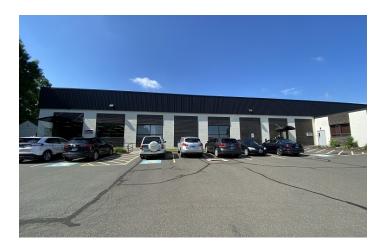

#### PROPERTY DESCRIPTION

Sentry Commercial is pleased to present 29,966 SF of premier industrial and office space at 562 Captain Neville Drive, Waterbury CT. This space provides high visibility and a flexible layout for a variety of uses including manufacturing, warehousing, light distribution, and many more. Additionally, this facility is conveniently located less than 1/4 mile off of I-84 E/W and is a prime location for your business.

#### PROPERTY HIGHLIGHTS

- Flexible with multiple uses in the IP zone
- Less than 1/4 mile from I-84 East & West
- Ample power distribution
- · Bright space with new LED lighting

# \$6.50 NNN

| BUILDING SPECIFICATIONS |                                         |
|-------------------------|-----------------------------------------|
| Building Size           | 84,000 SF                               |
| Available Space         | 29,966 SF                               |
| Warehouse               | 26,966 SF                               |
| Office                  | 3,000 SF                                |
| Ceiling Height          | 13'9" to beam; 16'4" to joist           |
| Docks                   | 1 @ 10' x 8'5"                          |
|                         | An additional loading dock can be added |
| Drives                  | 1 @ 14′5″ x 12′ back load               |
|                         | 1 @ 14′5″ x 16′ side load               |
| Column Spacing          | 30' x 40'                               |
| Year Built              | 1967                                    |
| Year Last Renovated     | 1971                                    |
|                         |                                         |