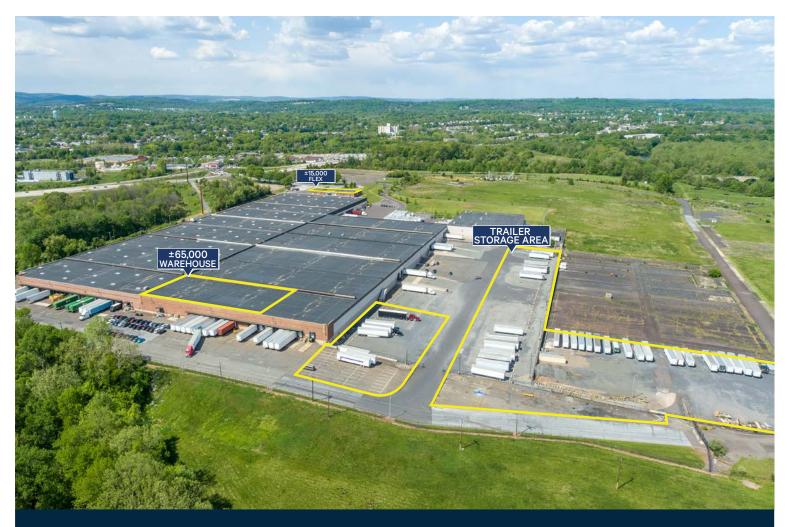

# Tri-County Commerce Park

1000 Armand Hammer, Pottstown, PA 19464

For Lease: Warehouse with Abundant Parking and Loading & ±15,000 SF Flex Building

# Property Highlights

| 1000 ARMAND BOULEVARD, POTTSTOWN, PA |                                                                                        |
|--------------------------------------|----------------------------------------------------------------------------------------|
| OWNERSHIP                            | BCW Associates, Ltd., an Affiliate of Cornerstone Realty, Inc.                         |
| AVAILABLE SF                         | ±65,000 SF:<br>Warehouse / Distribution<br>±15,000 SF:<br>Flex (divisible to ±5,000SF) |
| TOTAL SF                             | ±749,880 SF                                                                            |
| MUNICIPALITY                         | Lower Pottsgrove Township                                                              |
| ZONING                               | HI- Heavy Industrial                                                                   |