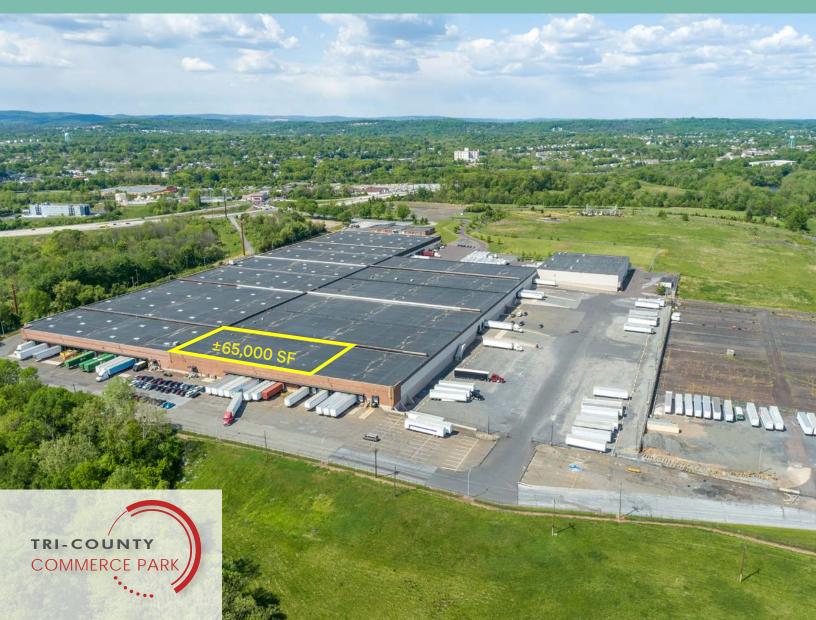

# Tri-County Commerce Park

1000 Armand Hammer, Pottstown, PA 19464

For Lease: Warehouse with Abundant Parking and Loading & ±15,000 SF Flex Building

# Property Highlights

| 1000 ARMAND BOULEVARD, POTTSTOWN, PA |                                                                                        |
|--------------------------------------|----------------------------------------------------------------------------------------|
| OWNERSHIP                            | BCW Associates, Ltd., an Affiliate of Cornerstone Realty, Inc.                         |
| AVAILABLE SF                         | ±65,000 SF:<br>Warehouse / Distribution<br>±15,000 SF:<br>Flex (divisible to ±5,000SF) |
| TOTAL SF                             | ±749,880 SF                                                                            |
| MUNICIPALITY                         | Lower Pottsgrove Township                                                              |
| ZONING                               | HI- Heavy Industrial                                                                   |