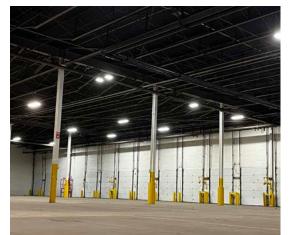

## **Building Highlights**

| CLEAR<br>HEIGHT      | 22'                                                                                                     | SPRINKLER             | Wet Sprinkler System                                                                                                                           |
|----------------------|---------------------------------------------------------------------------------------------------------|-----------------------|------------------------------------------------------------------------------------------------------------------------------------------------|
| ROOFING              | Firestone Fully Adhered Rubber Membrane Roof<br>Installed in 2010 and Under Warranty Until<br>June 2030 | LIGHTING              | T-5 Lighting                                                                                                                                   |
| CONSTRUCTION         | 100% Masonry                                                                                            | ELECTRICAL            | 33kv Primary Service Provided By Peco Energy<br>There Are Four Substations in This Building                                                    |
| COLUMN<br>SPACING    | 64' X 21' 5"                                                                                            | SECONDARY<br>ELECTRIC | Secondary Service of 480/277 Volts and<br>240/120 Volts Metered to Each Bay; There<br>is 480 Volt Overhead Buss Duct Distributed<br>Throughout |
| TRUCK COURT<br>DEPTH | 115' - 140'                                                                                             | HVAC                  | Air Rotation Heating Units in Warehouse; HVAC in Office                                                                                        |
| PARKING              | 1.5/1,000 SF Parking Ratio.<br>Plentiful Parking for Trailer Storage                                    | WATER                 | Public - Pottstown Water Department                                                                                                            |
|                      |                                                                                                         | SEWER                 | Public - Lower Pottsgrove Authority                                                                                                            |