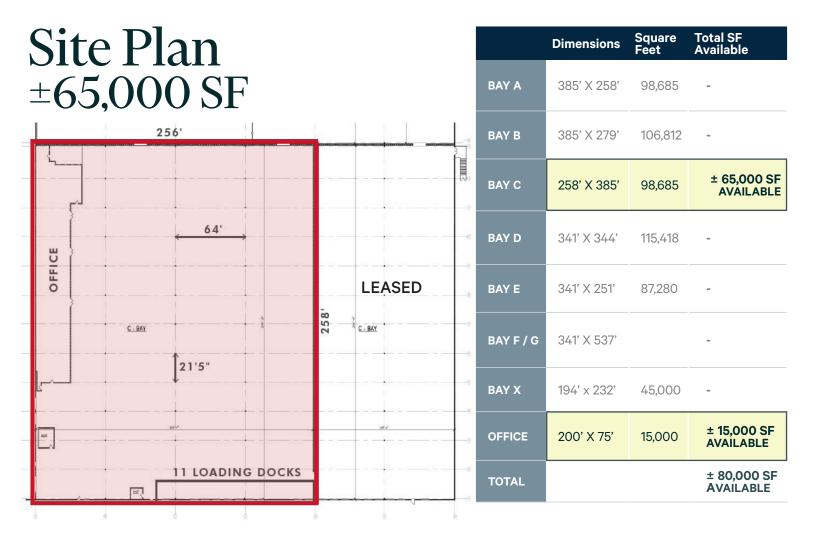

# Property Highlights

| 1000 ARMAND BOULEVARD, POTTSTOWN, PA |                                                                                        |
|--------------------------------------|----------------------------------------------------------------------------------------|
| OWNERSHIP                            | BCW Associates, Ltd., an Affiliate of Cornerstone Realty, Inc.                         |
| AVAILABLE SF                         | ±65,000 SF:<br>Warehouse / Distribution<br>±15,000 SF:<br>Flex (divisible to ±5,000SF) |
| TOTAL SF                             | ±749,880 SF                                                                            |
| MUNICIPALITY                         | Lower Pottsgrove Township                                                              |
| ZONING                               | HI- Heavy Industrial                                                                   |

## **Building Highlights**

| CLEAR<br>HEIGHT      | 22'                                                                                                     | SPRINKLER             | Wet Sprinkler System                                                                                                                           |
|----------------------|---------------------------------------------------------------------------------------------------------|-----------------------|------------------------------------------------------------------------------------------------------------------------------------------------|
| ROOFING              | Firestone Fully Adhered Rubber Membrane Roof<br>Installed in 2010 and Under Warranty Until<br>June 2030 | LIGHTING              | T-5 Lighting                                                                                                                                   |
| CONSTRUCTION         | 100% Masonry                                                                                            | ELECTRICAL            | 33kv Primary Service Provided By Peco Energy<br>There Are Four Substations in This Building                                                    |
| COLUMN<br>SPACING    | 64' X 21' 5"                                                                                            | SECONDARY<br>ELECTRIC | Secondary Service of 480/277 Volts and<br>240/120 Volts Metered to Each Bay; There<br>is 480 Volt Overhead Buss Duct Distributed<br>Throughout |
| TRUCK COURT<br>DEPTH | 115' - 140'                                                                                             | HVAC                  | Air Rotation Heating Units in Warehouse; HVAC in Office                                                                                        |
| PARKING              | 1.5/1,000 SF Parking Ratio.<br>Plentiful Parking for Trailer Storage                                    | WATER                 | Public - Pottstown Water Department                                                                                                            |
|                      |                                                                                                         | SEWER                 | Public - Lower Pottsgrove Authority                                                                                                            |