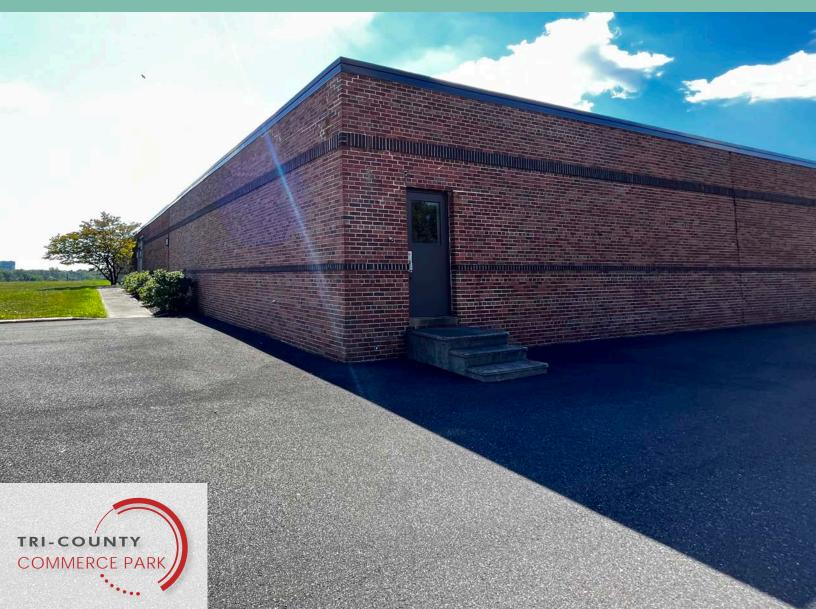

# Tri-County Commerce Park

1000 Armand Hammer, Pottstown, PA 19464

For Lease: ±15,000 SF Flex Building & Warehouse with Abundant Parking and Loading

## Property Highlights

| 1000 ARMAND BOULEVARD, POTTSTOWN, PA |                                                                                        |
|--------------------------------------|----------------------------------------------------------------------------------------|
| AVAILABLE SF                         | ±15,000 SF: Flex<br>Divisible to ±5,000 SF                                             |
| TOTAL SF                             | ±∪p to 4 Parking Spots<br>Per 1,000 SF                                                 |
| LOADING                              | One (1) Covered Loading<br>Platform; Ability to add<br>Additional Doors                |
| ACCESS                               | Route 422 East & West<br>Interchange 1/10 <sup>th</sup> Mile Away                      |
| PLANNED<br>IMPROVEMENTS              | <ul><li> 277/480 Volt Electrical Service</li><li> New Base Building Lighting</li></ul> |