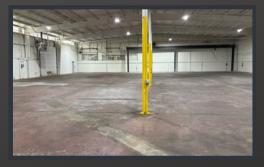

# PROPERTY OVERVIEW:

The property is divided in sections with section (1) of office space offers +/- 2400 square feet of air conditioned area. Section (2) Industrial light manufacturing provides +/- 13,000 square feet with a 18' clear height and section (3) of +/- 11,700 square feet of industrial light manufacturing space with a clear height of 14'. The property is one-story.

### **BUILDING FEATURES:**

CEILING HEIGHT: 14' - 18'
DRIVE IN DOORS: 3
EXTERIOR DOCK DOORS: 2

LEVELERS: 2 EXTERNAL
 ROOF TYPE: METAL
 CONSTRUCTION: METAL

FLOORS: 1 (CONCRETE)

• YEAR BUILT: 1968

OFFICE SPACE: +/-2400 SF