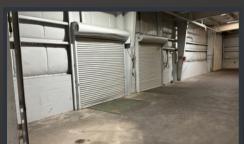

### **BUILDING FEATURES:**

CEILING HEIGHT: 14' - 18'
DRIVE IN DOORS: 3
EXTERIOR DOCK DOORS: 2

LEVELERS: 2 EXTERNAL
 ROOF TYPE: METAL
 CONSTRUCTION: METAL

FLOORS: 1 (CONCRETE)

• YEAR BUILT: 1968

OFFICE SPACE: +/-2400 SF