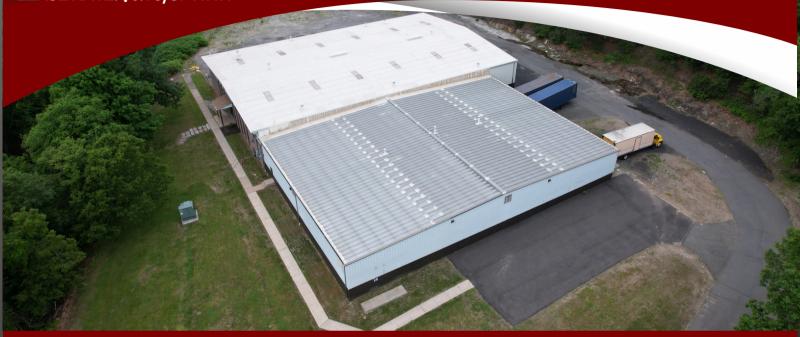

# 185 HUNTINGDON AVE. WATERBURY, CT. 06708

27,100 SQ FT AVAILABLE / WAREHOUSE - MANUFACTURING - OFFICE SPACE

# PROPERTY OVERVIEW:

The property is divided in sections with section (1) of office space offers +/- 2400 square feet of air conditioned area. Section (2) Industrial light manufacturing provides +/- 13,000 square feet with a 18' clear height and section (3) of +/- 11,700 square feet of industrial light manufacturing space with a clear height of 14'. The property is one-story.

#### LAND:

AREA: 5.1 ACRESPARKING: 50 SPACES

RAIL ON SITE: NO