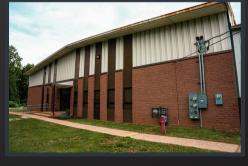

# 185 HUNTINGDON AVE. WATERBURY, CT. 06708

27,100 SQ FT AVAILABLE / WAREHOUSE - MANUFACTURING - OFFICE SPACE

# PROPERTY OVERVIEW:

The property is divided in sections with section (1) of office space offers +/- 2400 square feet of air conditioned area. Section (2) Industrial light manufacturing provides +/- 13,000 square feet with a 18' clear height and section (3) of +/- 11,700 square feet of industrial light manufacturing space with a clear height of 14'. The property is one-story.

### **BUILDING FEATURES:**

CEILING HEIGHT: 14' - 18'
DRIVE IN DOORS: 3
EXTERIOR DOCK DOORS: 2

LEVELERS: 2 EXTERNAL
 ROOF TYPE: METAL
 CONSTRUCTION: METAL

FLOORS: 1 (CONCRETE)

• YEAR BUILT: 1968

OFFICE SPACE: +/-2400 SF