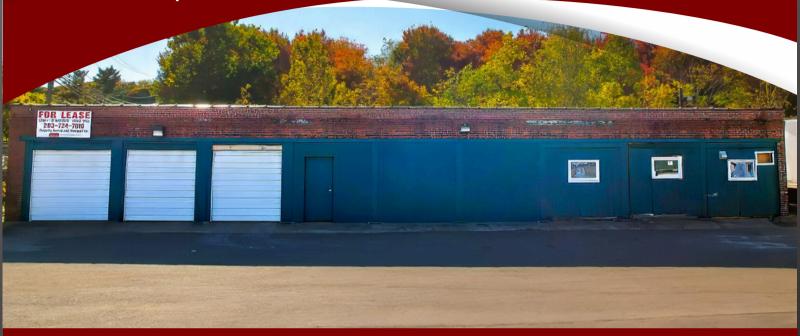

### 240 EAST AURORA ST. SUITE 200, WATERBURY, CT. 06708

+/- 5000 SQ. FT. WAREHOUSE / GARAGE

#### +/- 5,000 SQ. FT. WAREHOUSE / GARAGE SPACE AVAILABLE

## PROPERTY OVERVIEW:

An excellent lease opportunity for a contractor / trades company looking for their own free-standing building. 240 East Aurora Street offers +/- 5,000 SF Warehouse / Garage. This property offers direct access to Rt. 8 and Interstate 84. Adjacent yard space is available.

### **BUILDING FEATURES:**

CEILING HEIGHT: 7' - 11'
DRIVE IN DOORS: 9

ROOF: NEW AS OF 2024

CONSTRUCTION: MASONRY FLOORS: 1 (CONCRETE)

RESTROOM: YES