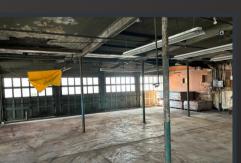

## PROPERTY OVERVIEW:

An excellent lease opportunity for a contractor / trades company looking for their own free-standing building. 240 East Aurora Street offers +/- 5,000 SF Warehouse / Garage. This property offers direct access to Rt. 8 and Interstate 84. Adjacent yard space is available.

### **BUILDING FEATURES:**

CEILING HEIGHT: 7' - 11'
DRIVE IN DOORS: 9

ROOF: NEW AS OF 2024

CONSTRUCTION: MASONRY FLOORS: 1 (CONCRETE)

RESTROOM: YES