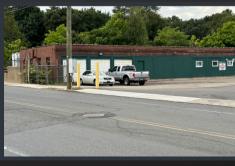

### 240 EAST AURORA ST. SUITE 200, WATERBURY, CT. 06708

+/- 5000 SQ. FT. WAREHOUSE / GARAGE

#### +/- 5,000 SQ. FT. WAREHOUSE / GARAGE SPACE AVAILABLE

## PROPERTY OVERVIEW:

An excellent lease opportunity for a contractor / trades company looking for their own free-standing building. 240 East Aurora Street offers +/- 5,000 SF Warehouse / Garage. This property offers direct access to Rt. 8 and Interstate 84. Adjacent yard space is available.