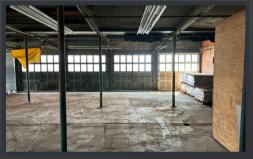

## PROPERTY OVERVIEW:

An excellent lease opportunity for a contractor / trades company looking for their own free-standing building. 240 East Aurora Street offers +/- 5,000 SF Warehouse / Garage. This property offers direct access to Rt. 8 and Interstate 84. Adjacent yard space is available.

### **BUILDING FEATURES:**

CEILING HEIGHT: 7' - 11'
DRIVE IN DOORS: 9

ROOF: NEW AS OF 2024

CONSTRUCTION: MASONRY FLOORS: 1 (CONCRETE)

RESTROOM: YES