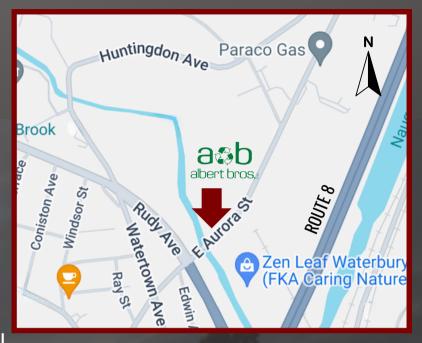

### 240 EAST AURORA ST. SUITE 200, WATERBURY, CT. 06708

+/- 5000 SQ. FT. WAREHOUSE / GARAGE

## PROPERTY OVERVIEW:

An excellent lease opportunity for a contractor / trades company looking for their own free-standing building. 240 East Aurora Street offers +/- 5,000 SF Warehouse / Garage. This property offers direct access to Rt. 8 and Interstate 84. Adjacent yard space is available.