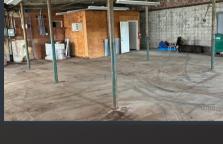

## PROPERTY OVERVIEW:

An excellent lease opportunity for a contractor / trades company looking for their own free-standing building. 240 East Aurora Street offers +/- 5,000 SF Warehouse / Garage. This property offers direct access to Rt. 8 and Interstate 84. Adjacent yard space is available.

### **BUILDING FEATURES:**

CEILING HEIGHT: 7' - 11'
DRIVE IN DOORS: 9

ROOF: NEW AS OF 2024

CONSTRUCTION: MASONRY FLOORS: 1 (CONCRETE)

RESTROOM: YES