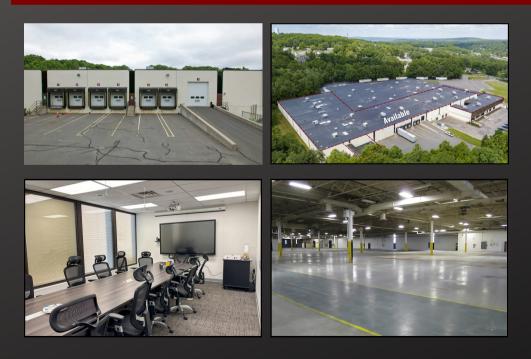

# SPACE HIGHLIGHTS:

- IMMEDIATE ACCESS TO I-84 FROM 4-WAY INTERCHANGE
- +/- 83,000 SQ FT MFG, WAREHOUSE AREA & +/- 17,000 SQ FT OFFICE
- 7 DOCKS / 1 DRIVE DOOR
- 16.5' CLEAR HEIGHT
- HVAC THROUGHOUT
- ON-SITE VEHICLE OR TRAILER STORAGE AVAILABLE

#### +/- 100,000 Sq Ft Available Consists of the Following:

#### Lower Level:

+/-83,000 Sq Ft of Premier Manufacturing, Warehouse, Distribution Area Contiguous to +/- 10,000 Sq Ft Office Area

+/- 7,000 Sq Ft Office Area built out as Showroom and Training areas with Kitchen and Restrooms Adjacent to private open-air patio with gas grill station