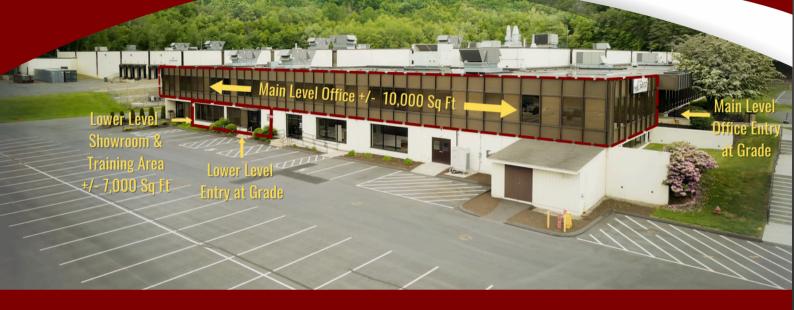

#### Lower Level:

+/-83,000 Sq Ft of Premier Manufacturing, Warehouse, Distribution Area Contiguous to +/- 10,000 Sq Ft Office Area

+/- 7,000 Sq Ft Office Area built out as Showroom and Training areas with Kitchen and Restrooms Adjacent to private open-air patio with gas grill station

For more information contact:

Andrew Hale, Leasing Representative, Cornerstone Realty Inc. 203-724-7016 - ahale@cmcict.com

Lower Level: +/- 7,000 Sq Ft Office Area built out as Showroom and Training areas with Kitchen and Restrooms. Adjacent to private open-air patio with gas grill station.