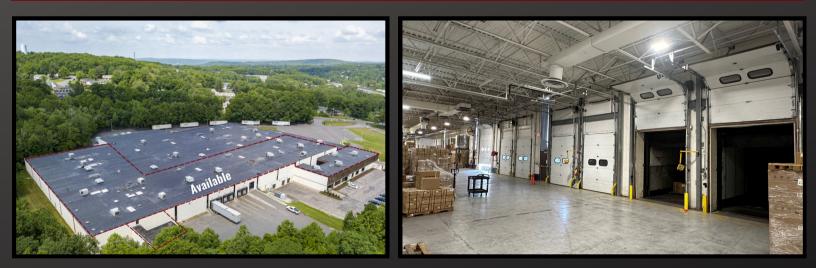

# SPACE HIGHLIGHTS:

- IMMEDIATE ACCESS TO I-84 FROM 4-WAY INTERCHANGE
- +/- 83,000 SQ FT MFG, WAREHOUSE AREA & +/- 17,000 SQ FT OFFICE
- 7 DOCKS / 1 DRIVE DOOR
- 16.5' CLEAR HEIGHT
- HVAC THROUGHOUT
- ON-SITE VEHICLE OR TRAILER STORAGE AVAILABLE

# **PROPERTY OVERVIEW:**

This +/- 208,000 square foot industrial building offers approximately 83,000 Sq Ft of premier manufacturing / warehouse space and +/- 17,000 Sq Ft of office space. This premium location has direct access to Interstate 84 at the 4-way interchange at I-84 and Austin Road / Exit 25A.