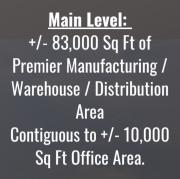

#### <u> Main Level:</u>

#### Lower Level:

+/-83,000 Sq Ft of Premier Manufacturing, Warehouse, Distribution Area Contiguous to +/- 10,000 Sq Ft Office Area

+/- 7,000 Sq Ft Office Area built out as Showroom and Training areas with Kitchen and Restrooms Adjacent to private open-air patio with gas grill station