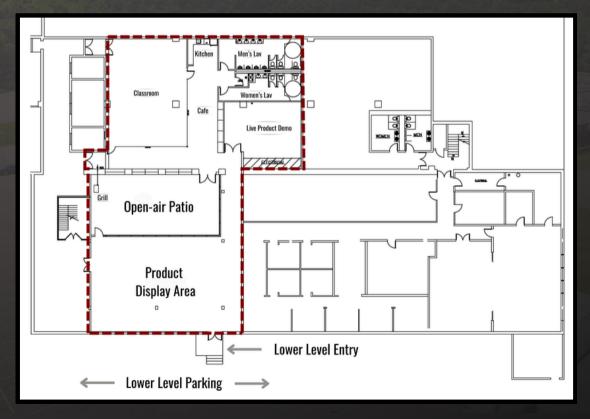

#### Lower Level:

+/-83,000 Sq Ft of Premier Manufacturing, Warehouse, Distribution Area Contiguous to +/- 10,000 Sq Ft Office Area

+/- 7,000 Sq Ft Office Area built out as Showroom and Training areas with Kitchen and Restrooms Adjacent to private open-air patio with gas grill station

For more information contact:

Andrew Hale, Leasing Representative, Cornerstone Realty Inc. 203-724-7016 - ahale@cmcict.com

Lower Level: +/- 7,000 Sq Ft Office Area built out as Showroom and Training areas with Kitchen and Restrooms. Adjacent to private open-air patio with gas grill station.