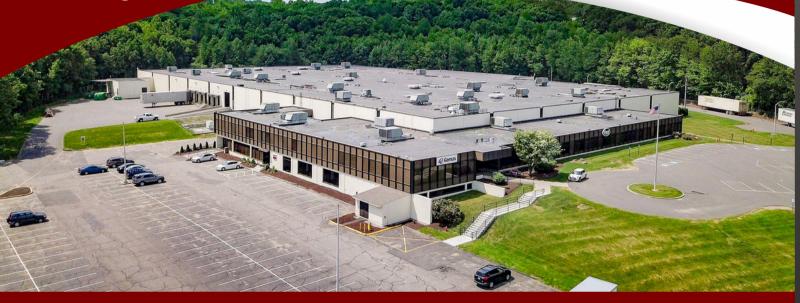

#### 400 Captain Neville Drive, Waterbury, CT 06705 +/- 100,000 Sq Ft Premier Manufacturing / Warehouse / Distribution and Office Space LEASE RATE: Call For Details Available August 2025

# **PROPERTY OVERVIEW:**

This +/- 208,000 square foot industrial building offers approximately 83,000 Sq Ft of premier manufacturing / warehouse space and +/- 17,000 Sq Ft of office space. This premium location has direct access to Interstate 84 at the 4-way interchange at I-84 and Austin Road / Exit 25A.