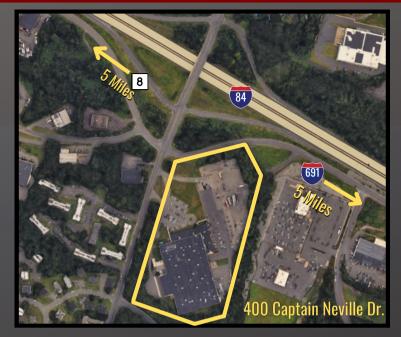

# **PROPERTY OVERVIEW:**

This +/- 208,000 square foot industrial building offers approximately 83,000 Sq Ft of premier manufacturing / warehouse space and +/- 17,000 Sq Ft of office space. This premium location has direct access to Interstate 84 at the 4-way interchange at I-84 and Austin Road / Exit 25A.