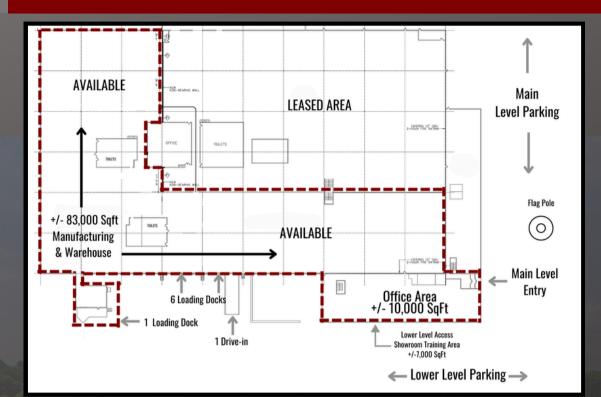

#### +/- 100,000 Sq Ft Available Consists of the Following:

#### <u> Main Level:</u>

#### Lower Level:

+/-83,000 Sq Ft of Premier Manufacturing, Warehouse, Distribution Area Contiguous to +/- 10,000 Sq Ft Office Area

+/- 7,000 Sq Ft Office Area built out as Showroom and Training areas with Kitchen and Restrooms Adjacent to private open-air patio with gas grill station

For more information contact:

Andrew Hale, Leasing Representative, Cornerstone Realty Inc. 203-724-7016 - ahale@cmcict.com

Lower Level: +/- 7,000 Sq Ft Office Area built out as Showroom and Training areas with Kitchen and Restrooms. Adjacent to private open-air patio with gas grill station.