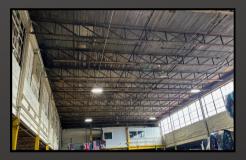

# **SPACE HIGHLIGHTS:**

- IMMEDIATE ACCESS TO RT 8
- +/-12,000 SQ FT MFG, WAREHOUSE AREA
- +/-150 SQ FT OFFICE AREA LOCATED ON MEZZANINE
- 2 DOCKS
- 12'-24' CLEAR HEIGHT
- POWER: 200AMP / 480V / 3 PHASE

#### **ADDITIONAL FEATURES:**

CONSTRUCTION: MASONRY RESTROOMS: **MULTIPLE** 15' to 24' COLUMN SPACING:

DOCKS: 2

**CLEAR HEIGHT:** 12' to 24'

**BUILT:** 1966

For more information contact:

Andrew Hale, Leasing Representative, Cornerstone Realty Inc. 203-724-7016 - ahale@cmcict.com