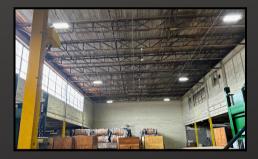

# **SPACE HIGHLIGHTS:**

- IMMEDIATE ACCESS TO RT 8
- +/-12,000 SQ FT MFG, WAREHOUSE AREA
- +/-150 SQ FT OFFICE AREA LOCATED ON MEZZANINE
- 2 DOCKS
- 12'-24' CLEAR HEIGHT
- POWER: 200AMP / 480V / 3 PHASE

#### **ADDITIONAL FEATURES:**

CONSTRUCTION: MASONRY RESTROOMS: **MULTIPLE** 15' to 24' COLUMN SPACING:

DOCKS: 2

**CLEAR HEIGHT:** 12' to 24'

**BUILT:** 1966

For more information contact:

Andrew Hale, Leasing Representative, Cornerstone Realty Inc. 203-724-7016 - ahale@cmcict.com