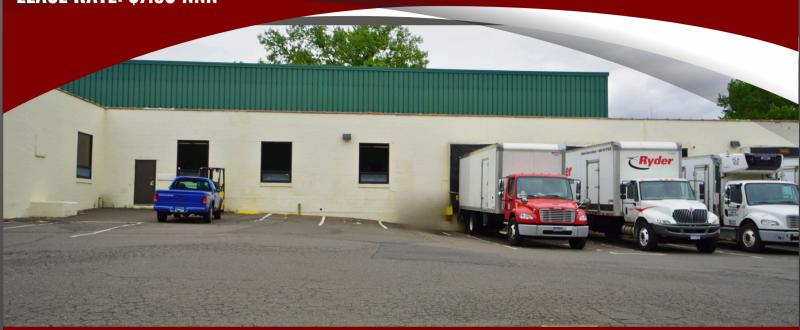

## 237 East Aurora Street. Waterbury, CT.

+/- 12,000 Sq Ft Manufacturing / Distribution / Warehouse / Office Space LEASE RATE: \$7.50 NNN

# **SPACE HIGHLIGHTS:**

- IMMEDIATE ACCESS TO RT 8
- +/-12,000 SQ FT MFG, WAREHOUSE AREA
- +/-150 SQ FT OFFICE AREA LOCATED ON MEZZANINE
- 2 DOCKS
- 12'-24' CLEAR HEIGHT
- POWER: 200AMP / 480V / 3 PHASE

# PROPERTY OVERVIEW:

This +/- 84,000 square foot industrial building offers approximately 12,000 Sq Ft of manufacturing / distribution / warehouse space and +/- 150 Sq Ft of office space located on a mezzanine. This premium location has immediate access to Rt 8.