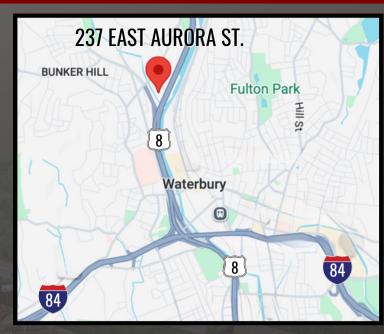

## 237 East Aurora Street. Waterbury, CT.

+/- 12,000 Sq Ft Manufacturing / Distribution / Warehouse / Office Space LEASE RATE: \$7.50 NNN