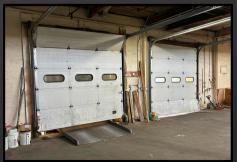

# **SPACE HIGHLIGHTS:**

- IMMEDIATE ACCESS TO RT 8
- +/-12,000 SQ FT MFG, WAREHOUSE AREA
- +/-150 SQ FT OFFICE AREA LOCATED ON MEZZANINE
- 2 DOCKS
- 12'-24' CLEAR HEIGHT
- POWER: 200AMP / 480V / 3 PHASE

#### **ADDITIONAL FEATURES:**

CONSTRUCTION: MASONRY RESTROOMS: **MULTIPLE** 15' to 24' COLUMN SPACING:

DOCKS: 2

**CLEAR HEIGHT:** 12' to 24'

**BUILT:** 1966

For more information contact:

Andrew Hale, Leasing Representative, Cornerstone Realty Inc. 203-724-7016 - ahale@cmcict.com