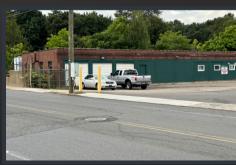

# 240 EAST AURORA ST. SUITE 200, WATERBURY, CT. 06708

+/- 4,000 SQ. FT. WAREHOUSE SPACE

## PROPERTY OVERVIEW:

An excellent lease opportunity for a contractor / trades company looking for their own freestanding building. 240 East Aurora Street offers +/- 4.000 SF of Warehouse space. This property offers direct access to Rt. 8 and Interstate 84. Adjacent vard space is available.