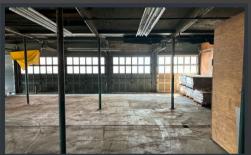

# 240 EAST AURORA ST. SUITE 200, WATERBURY, CT. 06708

+/- 4,000 SQ. FT. WAREHOUSE SPACE

### +/- 4.000 SO. FT. WAREHOUSE SPACE AVAILABLE

Brook

Huntingdon Ave

Rudy Ave

**BUILDING FEATURES:** 

**CEILING HEIGHT:** 

**DRIVE IN DOORS:** 

**CONSTRUCTION:** 

## PROPERTY OVERVIEW:

An excellent lease opportunity for a contractor / trades company looking for their own freestanding building. 240 East Aurora Street offers +/- 4.000 SF of Warehouse space. This property offers direct access to Rt. 8 and Interstate 84. Adjacent vard space is available.