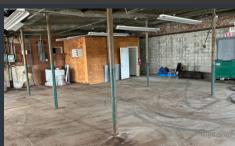

# 240 EAST AURORA ST. SUITE 200, WATERBURY, CT. 06708

+/- 4,000 SQ. FT. WAREHOUSE SPACE

### +/- 4.000 SO. FT. WAREHOUSE SPACE AVAILABLE

Brook

Huntingdon Ave

Rudy Ave

**BUILDING FEATURES:** 

**CEILING HEIGHT:** 

**DRIVE IN DOORS:** 

**CONSTRUCTION:** 

## PROPERTY OVERVIEW:

An excellent lease opportunity for a contractor / trades company looking for their own freestanding building. 240 East Aurora Street offers +/- 4.000 SF of Warehouse space. This property offers direct access to Rt. 8 and Interstate 84. Adjacent vard space is available.