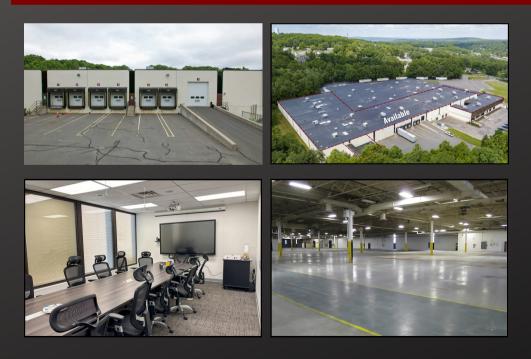

# SPACE HIGHLIGHTS:

- IMMEDIATE ACCESS TO I-84 FROM 4-WAY INTERCHANGE
- +/- 83,000 SQ FT MFG, WAREHOUSE AREA & +/- 17,000 SQ FT OFFICE
- 7 DOCKS / 1 DRIVE DOOR
- 16.5' CLEAR HEIGHT
- HVAC THROUGHOUT
- ON-SITE VEHICLE OR TRAILER STORAGE AVAILABLE

## **BUILDING FEATURES:**

- **CONSTRUCTION:**
- **ROOF**: • FLOORS: •
- **RESTROOMS:** •
- COLUMN SPACING •
- DOCKS / DRIVE-IN:
- **CEILING HEIGHT:**
- 16.5' • BUILT: 1972

PARKING: +/- 570 SPACES

#### Lower Level:

+/-83,000 Sq Ft of Premier Manufacturing, Warehouse. Distribution Area Contiguous to +/- 10,000 Sq Ft Office Area

+/- 7,000 Sq Ft Office Area built out as Showroom and Training areas with Kitchen and Restrooms Adjacent to private open-air patio with gas grill station