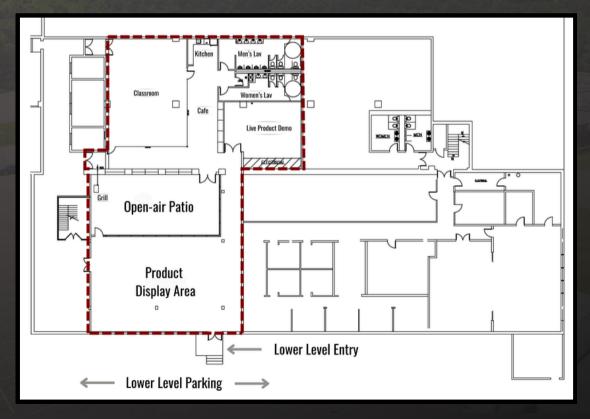

#### Lower Level:

+/-83,000 Sq Ft of Premier Manufacturing, Warehouse. Distribution Area Contiguous to +/- 10,000 Sq Ft Office Area

+/- 7,000 Sq Ft Office Area built out as Showroom and Training areas with Kitchen and Restrooms Adjacent to private open-air patio with gas grill station

For more information contact:

Andrew Hale, Leasing Representative, Cornerstone Realty Inc. 203-724-7016 - ahale@cmcict.com

Lower Level: +/- 7,000 Sq Ft Office Area built out as Showroom and Training areas with Kitchen and Restrooms. Adjacent to private open-air patio with gas grill station.