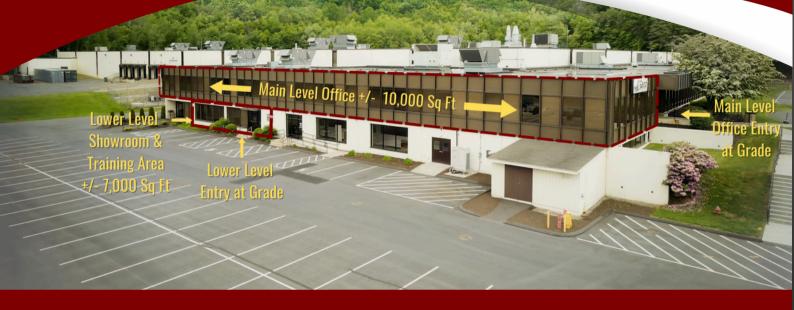

# **PROPERTY OVERVIEW:**

This +/- 208,000 square foot industrial building offers approximately 83,000 Sq Ft of premier manufacturing / warehouse space and +/- 17,000 Sq Ft of office space. This premium location has direct access to Interstate 84 at the 4-way interchange at I-84 and Austin Road / Exit 25A.

## **BUILDING FEATURES:**

- **CONSTRUCTION:**
- **ROOF**: • FLOORS: •
- **RESTROOMS:** •
- COLUMN SPACING •
- DOCKS / DRIVE-IN:
- **CEILING HEIGHT:**
- 16.5' • BUILT: 1972

PARKING: +/- 570 SPACES