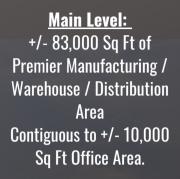

#### Main Level:

#### Lower Level:

+/-83,000 Sq Ft of Premier Manufacturing, Warehouse. Distribution Area Contiguous to +/- 10,000 Sq Ft Office Area

+/- 7,000 Sq Ft Office Area built out as Showroom and Training areas with Kitchen and Restrooms Adjacent to private open-air patio with gas grill station