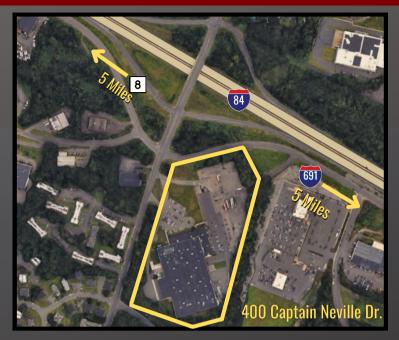

# **PROPERTY OVERVIEW:**

This +/- 208,000 square foot industrial building offers approximately 83,000 Sq Ft of premier manufacturing / warehouse space and +/- 17,000 Sq Ft of office space. This premium location has direct access to Interstate 84 at the 4-way interchange at I-84 and Austin Road / Exit 25A.