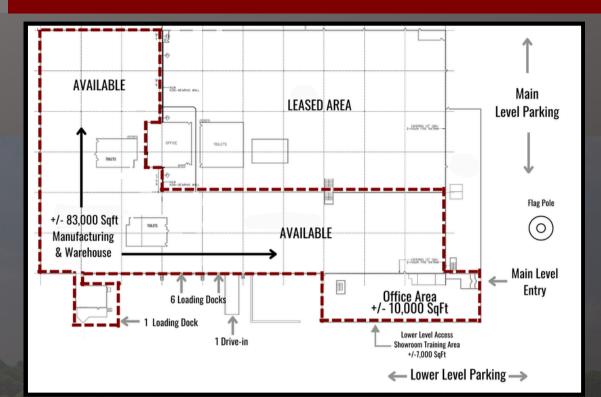

### +/- 100,000 Sq Ft Available Consists of the Following:

#### Main Level:

#### Lower Level:

+/-83,000 Sq Ft of Premier Manufacturing, Warehouse. Distribution Area Contiguous to +/- 10,000 Sq Ft Office Area

+/- 7,000 Sq Ft Office Area built out as Showroom and Training areas with Kitchen and Restrooms Adjacent to private open-air patio with gas grill station

For more information contact:

Andrew Hale, Leasing Representative, Cornerstone Realty Inc. 203-724-7016 - ahale@cmcict.com

Lower Level: +/- 7,000 Sq Ft Office Area built out as Showroom and Training areas with Kitchen and Restrooms. Adjacent to private open-air patio with gas grill station.